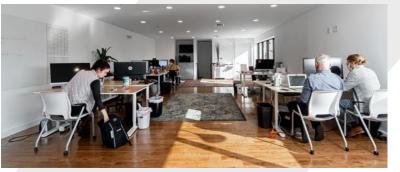

#### **WorkSpace Shops:**

- 2,600 to 6,050 SF
- 3,450 to 6,050 SF
- Two story office with two restrooms
- Ground floor kitchenette (includes sink, bar fridge & dishwasher)
- Community forklift for use by all tenants
- Fire suppression system in all offices & warehouse
- Controlled access gates & 24/7 video

## WorkSpace Shops ™

WorkSpace Shops™ that range in size from 2,600 to 6,050 sq. ft. comprised of 50% high quality, fully finished out office space and 50% warehouse. Office is climate controlled, and warehouse is heated but can be climate controlled if required.