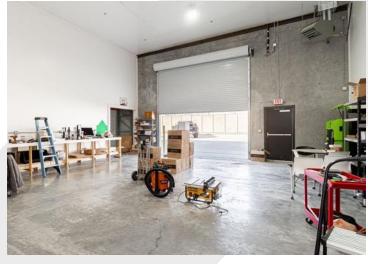

#### **WorkSpace Shops:**

- 2,600 to 6,050 SF
- 3,450 to 6,050 SF
- Two story office with two restrooms
- Ground floor kitchenette (includes sink, bar fridge & dishwasher)
- Community forklift for use by all tenants
- Fire suppression system in all offices & warehouse
- Controlled access gates & 24/7 video

#### **Workspace Shops:**

## WorkSpace Shops ™

WorkSpace Shops™ that range in size from 2,600 to 6,050 sq. ft. comprised of 50% high quality, fully finished out office space and 50% warehouse. Office is climate controlled, and warehouse is heated but can be climate controlled if required.