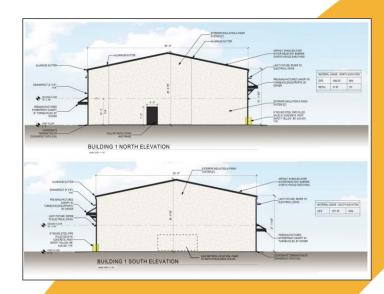

# 535 Talbert Drive Plano, Tx. 75093



## 535 Talbert Drive, Plano Tx. 75093

### **FEATURES**

#### **WorkSpace Shops:**

- 2,600 to 6,050 SF
- 3,450 to 6,050 SF
- Two story office with two restrooms
- Ground floor kitchenette (includes sink, bar fridge & dishwasher)
- Community forklift for use by all tenants
- Fire suppression system in all offices & warehouse
- Controlled access gates & 24/7 video



# **Facility Layout**





# WorkSpace Shop Floor Plan – 2,600 SF



# WorkSpace Shop Floor Plan – 3,450 SF



# **Facility Elevations**

#### **Workspace Shops:**





#### WorkStudios:



## Why lease from AllTrades?

AllTrades is hyper focused on providing a quality product with all-inclusive services for tenants

## **UNIT FEATURES & AMENITIES**

- Owner managed property
- All units include kitchenettes with sink, bar fridge and dishwashers
- Solid oak flooring in upstairs offices
- Epoxy flooring in ground floor offices
- Twice weekly office cleaning & restroom supplies
- Quarterly interior pest control
- Quarterly HVAC filter change and service

- All inclusive base utilities
  - water, electricity, natural gas
- Gated secured truck, trailer and equipment parking
- 24/7 video recorded facilities
- 10pm to 5am "live eye" video monitoring
- Community forklift for use by all tenants
- AppFolio tenant access software for billing, tenant service reques