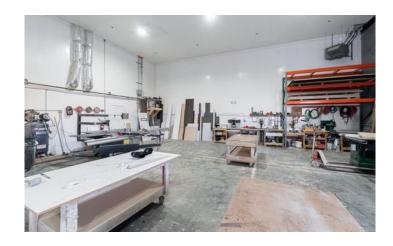

## WorkSpace Studios ™

WorkSpace Studios™ that range in size from 1,870 to 3,740 sq. ft. comprised of 25% fully finished office and 75% warehouse. Office is climate controlled, and warehouse is heated but can be climate controlled if required.