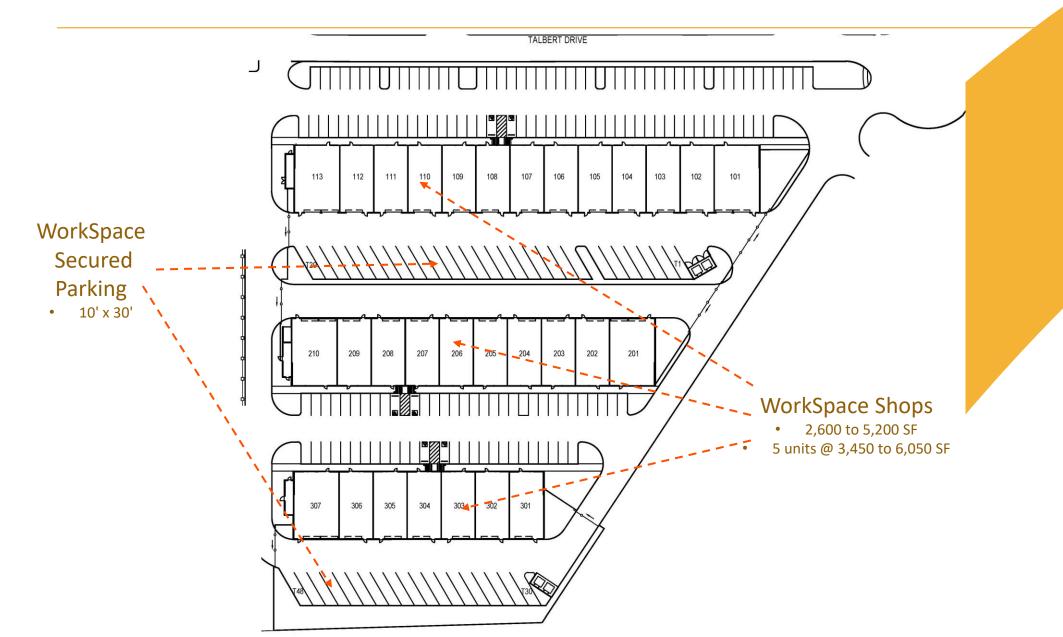

# **Facility Layout**

#### **WorkSpace Shops:**

- 2,600 to 6,050 SF
- 3,450 to 6,050 SF
- Two story office with two restrooms
- Ground floor kitchenette (includes sink, bar fridge & dishwasher)
- Community forklift for use by all tenants
- Fire suppression system in all offices & warehouse
- Controlled access gates & 24/7 video

## WorkSpace Parking ™

WorkSpace Parking<sup>™</sup> which is an additional charge to tenants that allows them to park their rolling stock and equipment in a secured and 24/7 videomonitored location on the facility premises.