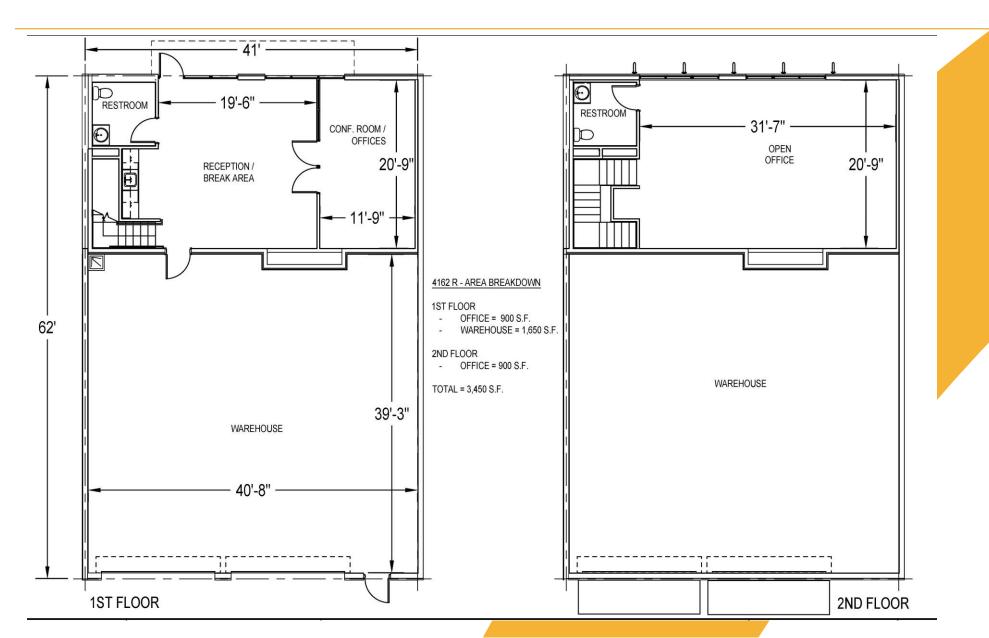

# 535 Talbert Drive Plano, Tx. 75093



## 535 Talbert Drive, Plano Tx. 75093

### **FEATURES**

#### **WorkSpace Shops:**

- 2,600 to 6,050 SF
- 3,450 to 6,050 SF
- Two story office with two restrooms
- Ground floor kitchenette (includes sink, bar fridge & dishwasher)
- Community forklift for use by all tenants
- Fire suppression system in all offices & warehouse
- Controlled access gates & 24/7 video



# **Facility Layout**





# WorkSpace Shop Floor Plan – 2,600 SF



# WorkSpace Shop Floor Plan – 3,450 SF



# **Facility Elevations**

#### **Workspace Shops:**





#### WorkStudios:



## Why lease from AllTrades?

AllTrades is hyper focused on providing a quality product with all-inclusive services for tenants

## **UNIT FEATURES & AMENITIES**

- Owner managed property
- All units include kitchenettes with sink, bar fridge and dishwashers
- Solid oak flooring in upstairs offices
- Epoxy flooring in ground floor offices
- Twice weekly office cleaning & restroom supplies
- Quarterly interior pest control
- Quarterly HVAC filter change and service

- All inclusive base utilities
  - water, electricity, natural gas
- Gated secured truck, trailer and equipment parking
- 24/7 video recorded facilities
- 10pm to 5am "live eye" video monitoring
- Community forklift for use by all tenants
- AppFolio