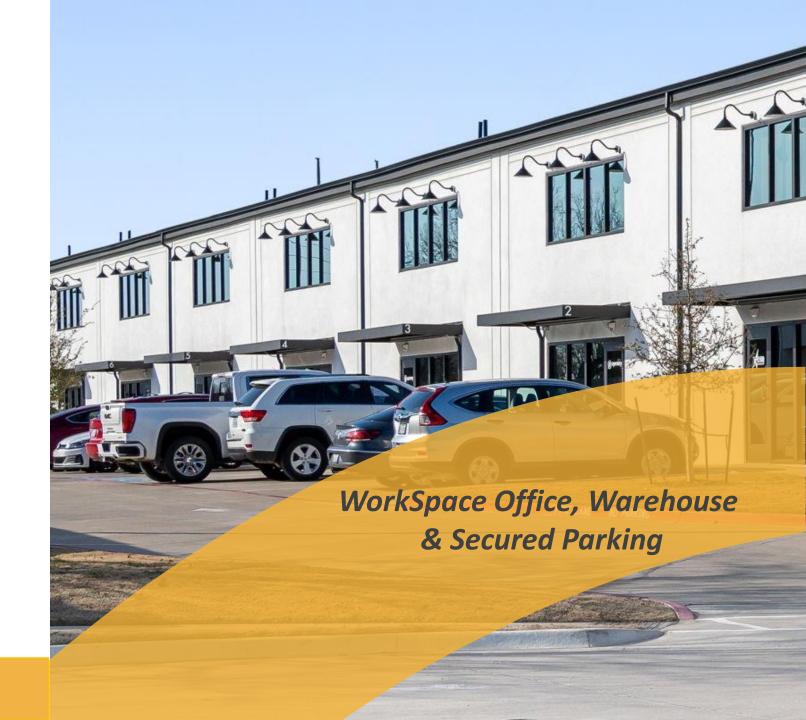

# 535 Talbert Drive Plano, Tx. 75093

## 535 Talbert Drive, Plano Tx. 75093

#### **WorkSpace Shops:**

- 2,600 to 6,050 SF
- 3,450 to 6,050 SF
- Two story office with two restrooms
- Ground floor kitchenette (includes sink, bar fridge & dishwasher)
- Community forklift for use by all tenants
- Fire suppression system in all offices & warehouse
- Controlled access gates & 24/7 video