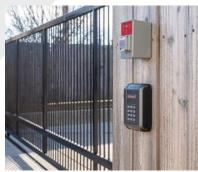

#### **WorkSpace Shops:**

- 2,600 to 6,050 SF
- 3,450 to 6,050 SF
- Two story office with two restrooms
- Ground floor kitchenette (includes sink, bar fridge & dishwasher)
- Community forklift for use by all tenants
- Fire suppression system in all offices & warehouse
- Controlled access gates & 24/7 video

- All inclusive base utilities
  - water, electricity, natural gas
- Gated secured truck, trailer and equipment parking
- 24/7 video recorded facilities
- 10pm to 5am "live eye" video monitoring
- Community forklift for use by all tenants
- AppFolio tenant access software for billing, tenant service requests, and Landlord communication.