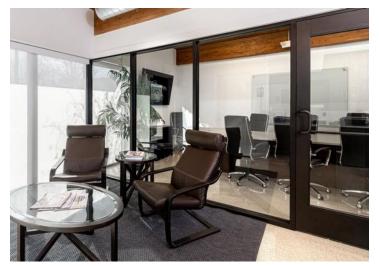

## **UNIT FEATURES & AMENITIES**

- Owner managed property
- All units include kitchenettes with sink, bar fridge and dishwashers
- Solid oak flooring in upstairs offices
- Epoxy flooring in ground floor offices
- Twice weekly office cleaning & restroom supplies
- Quarterly interior pest control
- Quarterly HVAC filter change and service

- All inclusive base utilities
  - water, electricity, natural gas
- Gated secured truck, trailer and equipment parking
- 24/7 video recorded facilities
- 10pm to 5am "live eye" video monitoring
- Community forklift for use by all tenants
- AppFolio tenant access software for billing, tenant service requests, and Landlord communication.