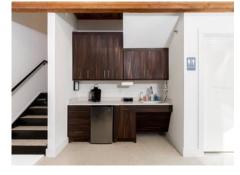

#### **WorkSpace Shops:**

- 2,600 to 6,050 SF
- 3,450 to 6,050 SF
- Two story office with two restrooms
- Ground floor kitchenette (includes sink, bar fridge & dishwasher)
- Community forklift for use by all tenants
- Fire suppression system in all offices & warehouse
- Controlled access gates & 24/7 video

## **UNIT FEATURES & AMENITIES**

- Owner managed property
- All units include kitchenettes with sink, bar fridge and dishwashers
- Solid oak flooring in upstairs offices
- Epoxy flooring in ground floor offices
- Twice weekly office cleaning & restroom supplies
- Quarterly interior pest control
- Quarterly HVAC filter change and service