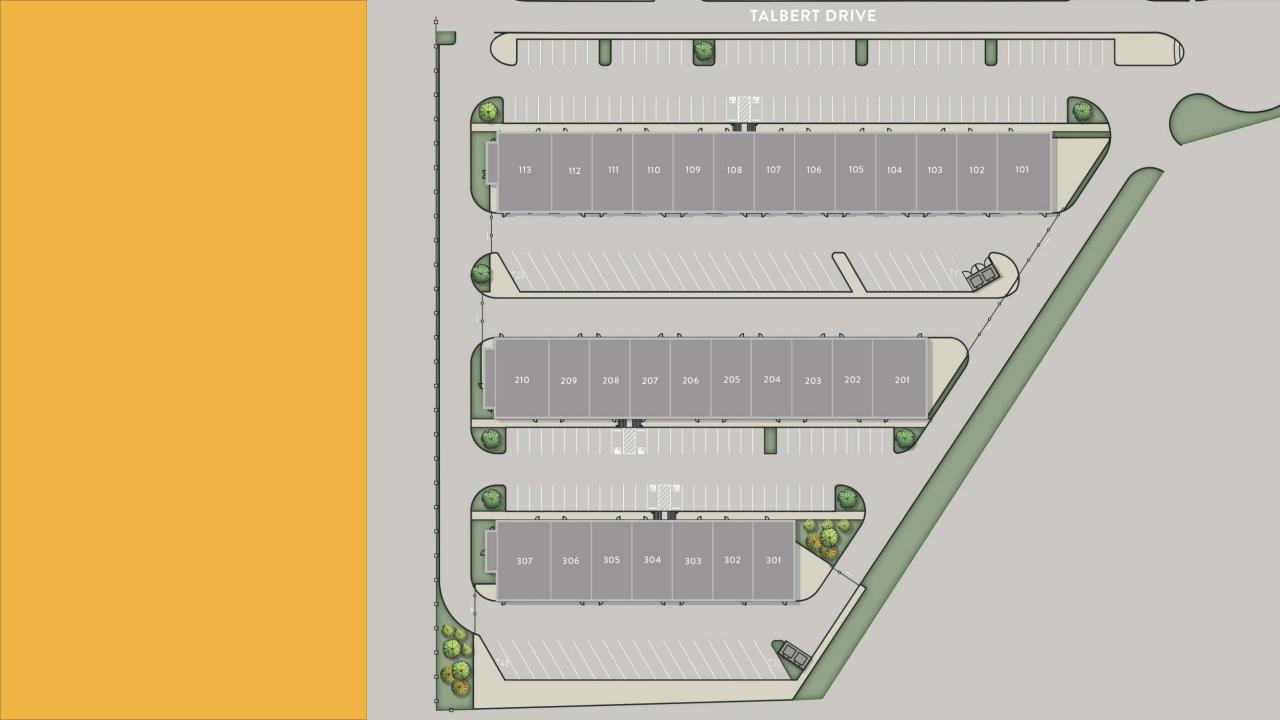

# **Facility Layout**

#### **WorkSpace Shops:**

- 2,600 to 6,050 SF
- 3,450 to 6,050 SF
- Two story office with two restrooms
- Ground floor kitchenette (includes sink, bar fridge & dishwasher)
- Community forklift for use by all tenants
- Fire suppression system in all offices & warehouse
- Controlled access gates & 24/7 video

## WorkSpace Parking ™

WorkSpace Parking<sup>™</sup> which is an additional charge to tenants that allows them to park their rolling stock and equipment in a secured and 24/7 videomonitored location on the facility premises.