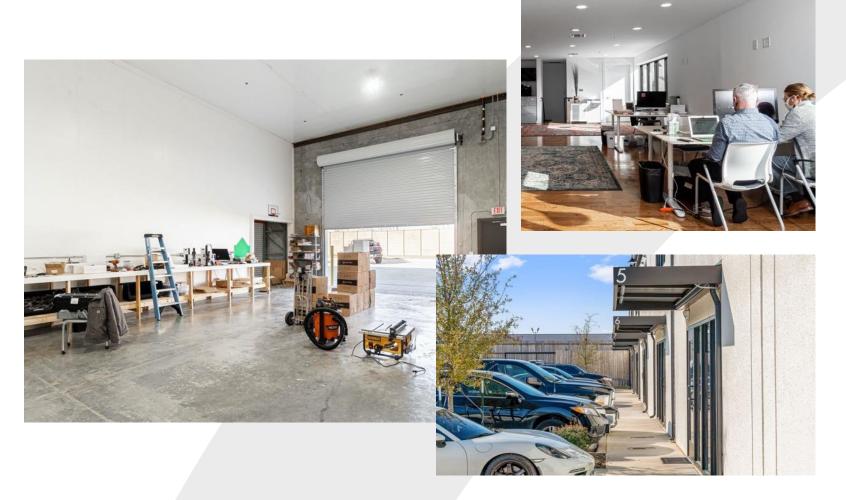

#### **WorkSpace Shops:**

- 2,600 to 6,050 SF
- 3,450 to 6,050 SF
- Two story office with two restrooms
- Ground floor kitchenette (includes sink, bar fridge & dishwasher)
- Community forklift for use by all tenants
- Fire suppression system in all offices & warehouse
- Controlled access gates & 24/7 video

#### **Workspace Shops:**

## WorkSpace Shops ™

WorkSpace Shops™ that range in size from 2,600 to 6,050 sq. ft. comprised of 50% high quality, fully finished out office space and 50% warehouse. Office is climate controlled, and warehouse is heated but can be climate controlled if required.