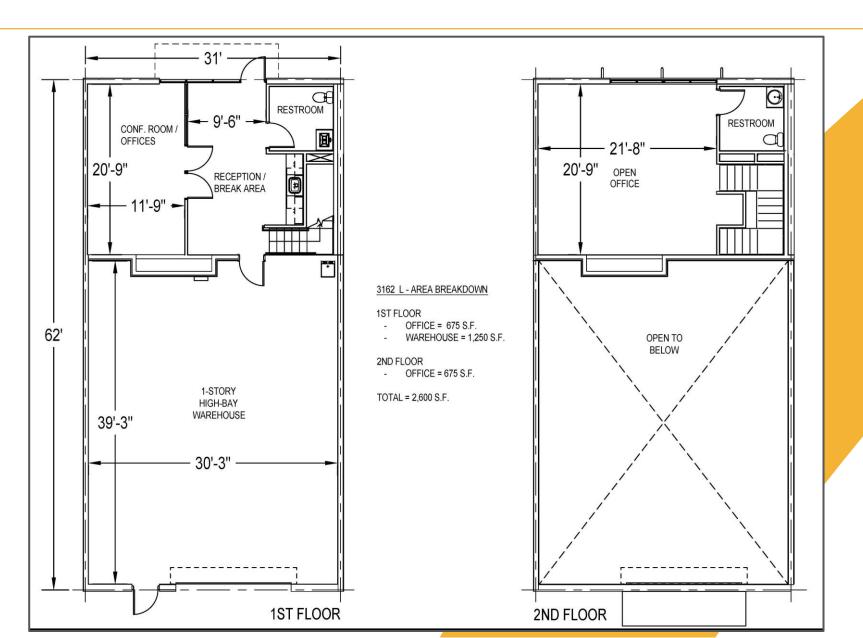

# 535 Talbert Drive Plano, Tx. 75093



## 535 Talbert Drive, Plano Tx. 75093

### **FEATURES**

#### **WorkSpace Shops:**

- 2,600 to 6,050 SF
- 3,450 to 6,050 SF
- Two story office with two restrooms
- Ground floor kitchenette (includes sink, bar fridge & dishwasher)
- Community forklift for use by all tenants
- Fire suppression system in all offices & warehouse
- Controlled access gates & 24/7 video



# **Facility Layout**





# WorkSpace Shop Floor Plan – 2,600 SF



# WorkSpace Shop Floor Plan – 3,450 SF



# **Facility Elevations**

#### **Workspace Shops:**





#### WorkStudios:



## Why lease from AllTrades?

AllTrades is hyper focused on providing a quality product with all-inclusive services for tenants

## **UNIT FEATURES & AMENITIES**

- Owner managed property
- All units include kitchenettes with sink, bar fridge and dishwashers
- Solid oak flooring in upstairs offices
- Epoxy flooring in ground floor offices
- Twice weekly office cleaning & restroom supplies
- Quarterly interior pest control
- Quarterly HVAC filter change and service

- All inclusive base utilities
  - water, electricity, natural gas
- Gated secured truck, trailer and equipment parking
- 24/7 video recorded facilities
- 10pm to 5am "live eye" video monitoring
- Community