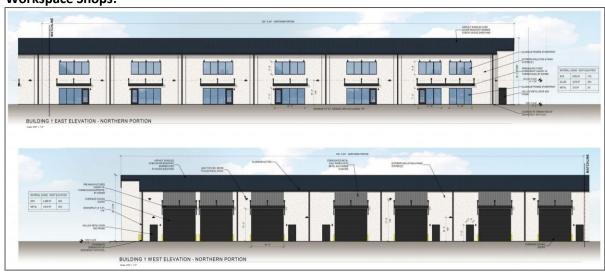

# 535 Talbert Drive Plano, Tx. 75093



## 535 Talbert Drive, Plano Tx. 75093

### **FEATURES**

#### **WorkSpace Shops:**

- 2,600 to 6,050 SF
- 3,450 to 6,050 SF
- Two story office with two restrooms
- Ground floor kitchenette (includes sink, bar fridge & dishwasher)
- Community forklift for use by all tenants
- Fire suppression system in all offices & warehouse
- Controlled access gates & 24/7 video



# **Facility Layout**





# WorkSpace Shop Floor Plan – 2,600 SF



# WorkSpace Shop Floor Plan – 3,450 SF



# **Facility Elevations**

#### **Workspace Shops:**





#### WorkStudios:



## Why lease from AllTrades?

AllTrades is hyper focused on providing a quality product with all-inclusive services for tenants

## **UNIT FEATURES & AMENITIES**

- Owner managed property
- All units include kitchenettes with sink, bar fridge and dishwashers
- Solid oak flooring in upstairs offices
- Epoxy flooring in ground floor offices
- Twice weekly office cleaning & restroom supplies
- Quarterly interior pest control
- Quarterly HVAC filter change and service

- All inclusive base utilities
  - water, electricity, natural gas
- Gated secured truck, trailer and equipment parking
- 24/7 video recorded facilities
- 10pm to 5am "live eye" video monitoring
- Community forklift for use by all tenants
- AppFolio tenant access software for billing, tenant service requ