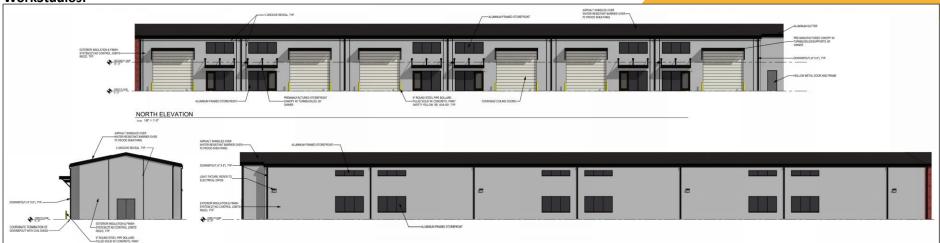

# 535 Talbert Drive Plano, Tx. 75093



## 535 Talbert Drive, Plano Tx. 75093

### **FEATURES**

#### **WorkSpace Shops:**

- 2,600 to 6,050 SF
- 3,450 to 6,050 SF
- Two story office with two restrooms
- Ground floor kitchenette (includes sink, bar fridge & dishwasher)
- Community forklift for use by all tenants
- Fire suppression system in all offices & warehouse
- Controlled access gates & 24/7 video



# **Facility Layout**





# WorkSpace Shop Floor Plan – 2,600 SF



# WorkSpace Shop Floor Plan – 3,450 SF



# **Facility Elevations**

#### **Workspace Shops:**





#### WorkStudios:



## Why lease from AllTrades?

AllTrades is hyper focused on providing a quality product with all-inclusive services for tenants

## **UNIT FEATURES & AMENITIES**

- Owner managed property
- All units include kitchenettes with sink, bar fridge and dishwashers
- Solid oak flooring in upstairs offices
- Epoxy flooring in ground floor offices
- Twice weekly office cleaning & restroom supplies
- Quarterly interior pest control
- Quarterly HVAC filter change and service

- All inclusive base utilities
  - water, electricity, natural gas
- Gated secured truck, trailer and equipment parking
- 24/7 video recorded facilities
- 10pm to 5am "live eye" video monitoring
- Community forklift for use by all tenants
- AppFolio tenant access software for billing, tenant service requests, and Landlord comm